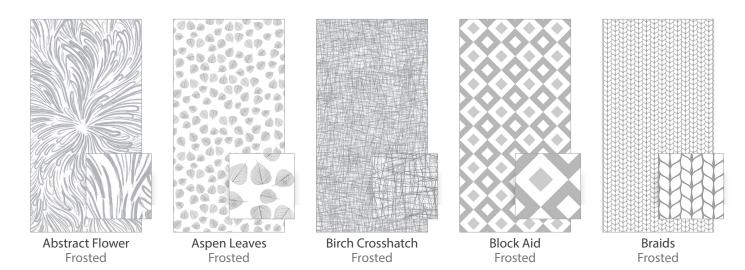

Frosted Fusion designs range from nature-inspired motifs like Abstract Flower Frosted and Pine Cones Frosted to minimalist patterns like Zoom Frosted and the intricate, woven design of Jacquard Frosted. Much like other collections featured in our ever-expanding Fusion Idea Library, many design expansions are planned for Frosted Fusion in the future.

## 20 MODERN DESIGNS MADE EXCLUSIVELY FOR FROSTED FUSION

Copyright © 2016 Surface Materials | 6655 Parkland Blvd, Solon, OH 44139 | Phone: 440.248.0000 | customerservice@surfacematerials.com