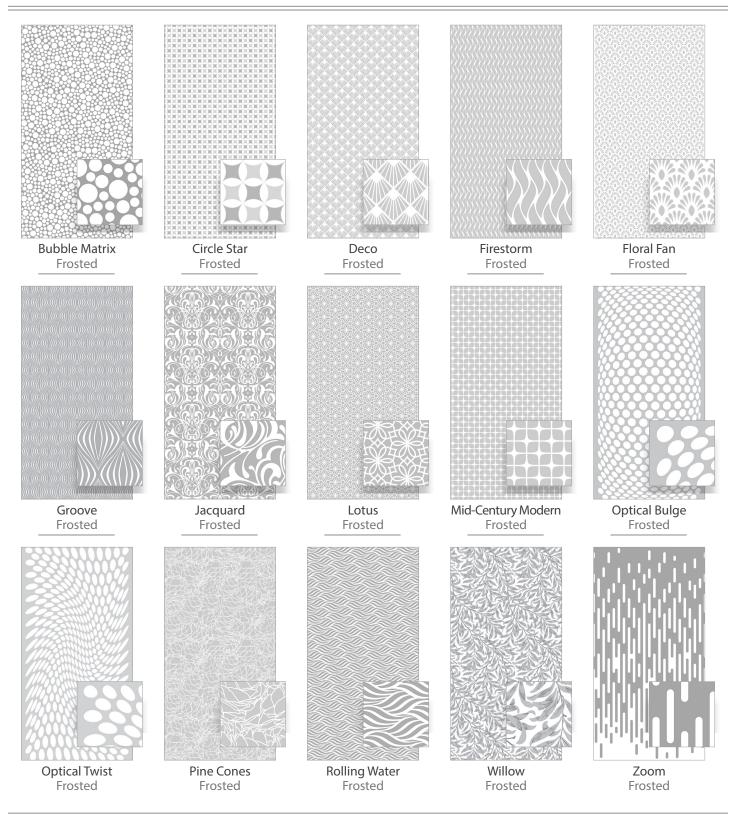

Frosted Fusion designs range from nature-inspired motifs like Abstract Flower Frosted and Pine Cones Frosted to minimalist patterns like Zoom Frosted and the intricate, woven design of Jacquard Frosted. Much like other collections featured in our ever-expanding Fusion Idea Library, many design expansions are planned for Frosted Fusion in the future.

## 20 MODERN DESIGNS MADE EXCLUSIVELY FOR FROSTED FUSION

Copyright © 2016 Surface Materials | 6655 Parkland Blvd, Solon, OH 44139 | Phone: 440.248.0000 | customerservice@surfacematerials.com