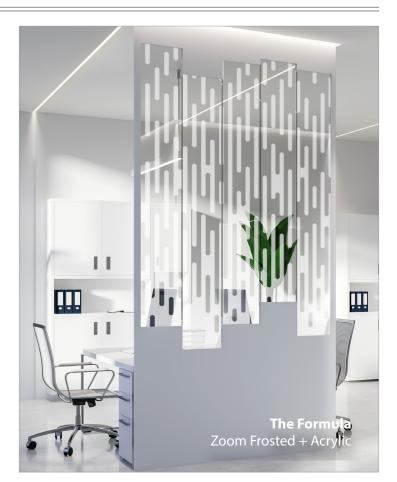

Frosted Fusion designs range from nature-inspired motifs like Abstract Flower Frosted and Pine Cones Frosted to minimalist patterns like Zoom Frosted and the intricate, woven design of Jacquard Frosted. Much like other collections featured in our ever-expanding Fusion Idea Library, many design expansions are planned for Frosted Fusion in the future.