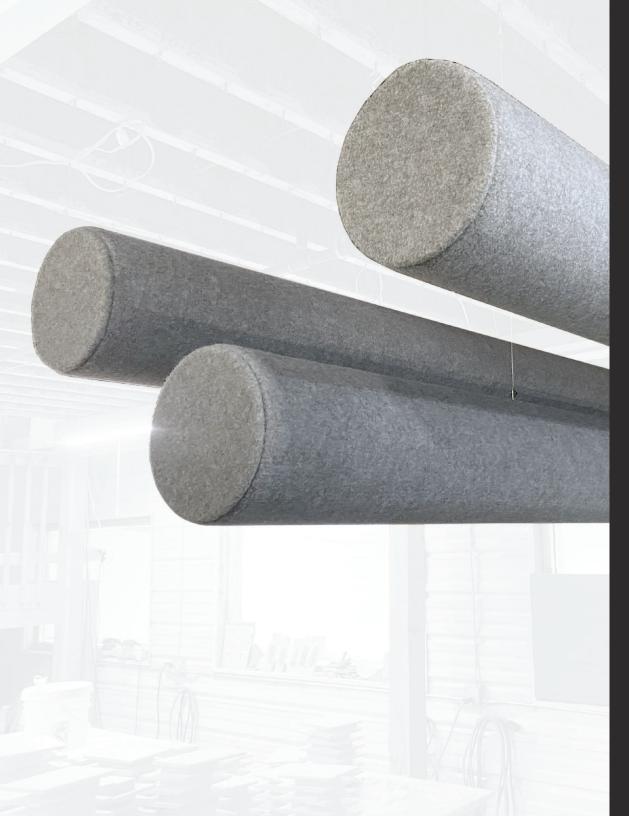

Olino raises the bar in every area when compared to standard flat panels — the design is more organic and approachable, the aluminum structure is more durable, and the internal material is more effective. The great part is you can have the best without breaking the bank.

#### Features

- Unique tubular design
- NRC value of .95–1.70
- Industry-first aluminum internal frame
- Multiple layouts, diameters, and lengths available

# Suspended Cylinder Baffles