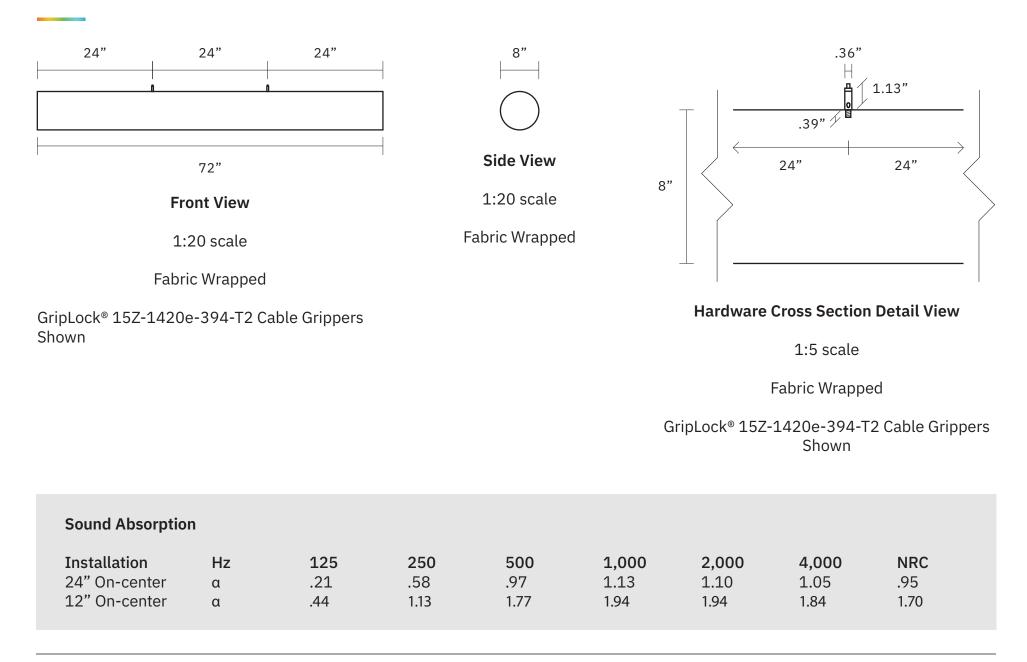

### Olino

|  | Length            | 48", 72", 96"                                                                                                                                                                        |
|--|-------------------|--------------------------------------------------------------------------------------------------------------------------------------------------------------------------------------|
|  | Diameter          | Nominal 8"                                                                                                                                                                           |
|  | Weight            | 2.4 lbs per linear foot                                                                                                                                                              |
|  | Tolerance         | +/- 1/16"                                                                                                                                                                            |
|  | Core              | 100% recycled polyester wrapped<br>aluminum perforated cylinder baffles<br>filled with a high sound absorbtion<br>acoustic substrate core that features<br>strong thermal properties |
|  | Mounting Type     | Suspended                                                                                                                                                                            |
|  | Mounting Hardware | Griplock <sup>®</sup> Cable Grippers and 1/16"<br>aircraft cable *                                                                                                                   |
|  | Flammability      | ASTM e84 Class A                                                                                                                                                                     |
|  | NRC               | .95–1.70                                                                                                                                                                             |

\* We provide aircraft cable supported attachment hardware (GripLock ®) on baffle side. Installer is responsible for the ceiling hardware and 1/16" aircraft cable to suspend the baffle.

Our Craftsmanship Guarantee is really simple:

### Olino

| Sound Absorption |    |     |      |      |       |       |       |      |  |  |  |
|------------------|----|-----|------|------|-------|-------|-------|------|--|--|--|
| Installation     | Hz | 125 | 250  | 500  | 1,000 | 2,000 | 4,000 | NRC  |  |  |  |
| 24" On-center    | α  | .21 | .58  | .97  | 1.13  | 1.10  | 1.05  | .95  |  |  |  |
| 12" On-center    | α  | .44 | 1.13 | 1.77 | 1.94  | 1.94  | 1.84  | 1.70 |  |  |  |