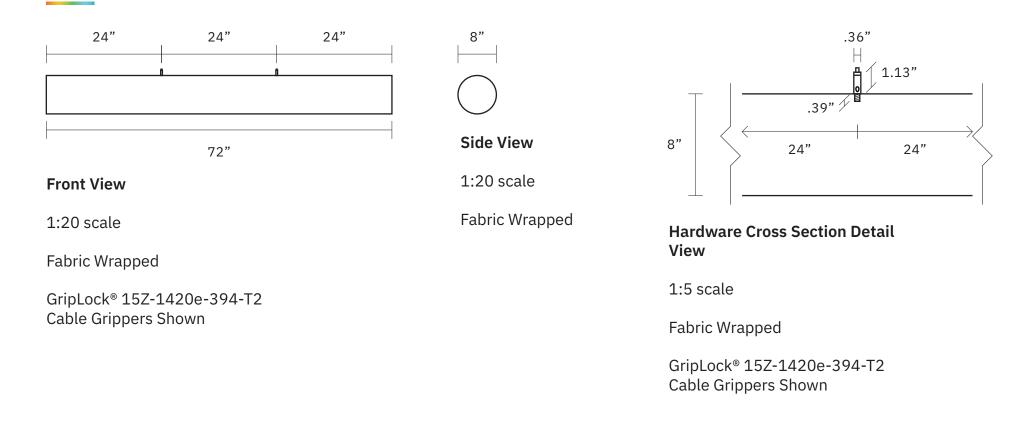

### Olino

|  | Length            | 48", 72", 96"                                                                                                                                                                        |
|--|-------------------|--------------------------------------------------------------------------------------------------------------------------------------------------------------------------------------|
|  | Diameter          | Nominal 8"                                                                                                                                                                           |
|  | Weight            | 2.4 lbs per linear foot                                                                                                                                                              |
|  | Tolerance         | +/- 1/16"                                                                                                                                                                            |
|  | Core              | 100% recycled polyester wrapped<br>aluminum perforated cylinder baffles<br>filled with a high sound absorbtion<br>acoustic substrate core that features<br>strong thermal properties |
|  | Mounting Type     | Suspended                                                                                                                                                                            |
|  | Mounting Hardware | Griplock <sup>®</sup> Cable Grippers and 1/16"<br>aircraft cable *                                                                                                                   |
|  | Flammability      | ASTM e84 Class A                                                                                                                                                                     |
|  | NRC               | .95–1.70                                                                                                                                                                             |

\* We provide aircraft cable supported attachment hardware (GripLock ®) on baffle side. Installer is responsible for the ceiling hardware and 1/16" aircraft cable to suspend the baffle.

Our Craftsmanship Guarantee is really simple:

### **Construction and Installation**