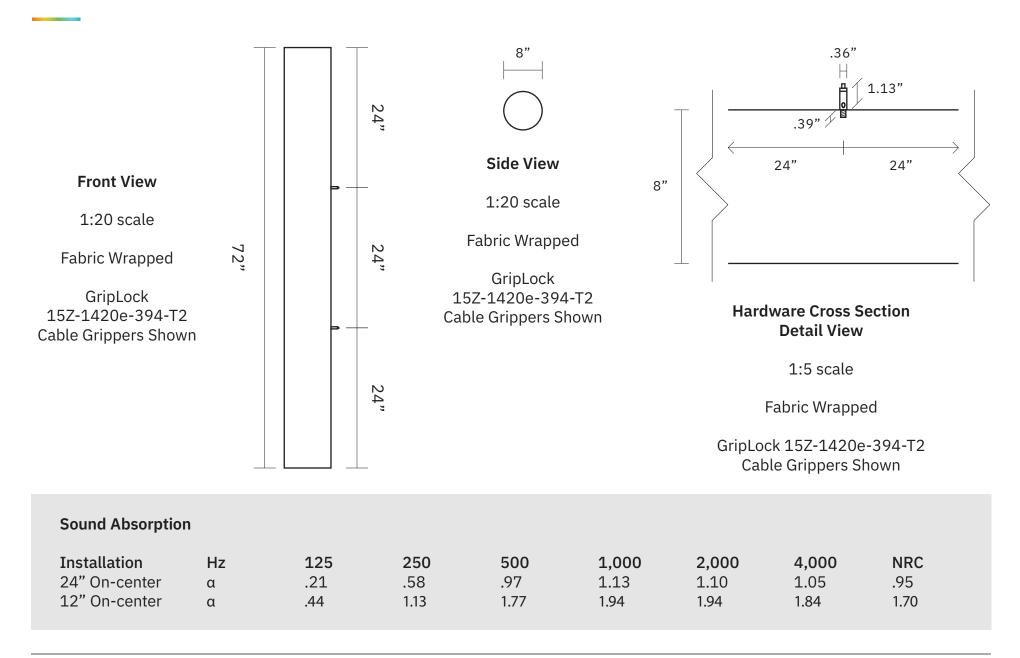

### Olino

|  | Length            | 48", 72", 96"                                                                                                                                                                        |
|--|-------------------|--------------------------------------------------------------------------------------------------------------------------------------------------------------------------------------|
|  | Diameter          | Nominal 8"                                                                                                                                                                           |
|  | Weight            | 2.4 lbs per linear foot                                                                                                                                                              |
|  | Tolerance         | +/- 1/16"                                                                                                                                                                            |
|  | Core              | 100% recycled polyester wrapped<br>aluminum perforated cylinder baffles<br>filled with a high sound absorbtion<br>acoustic substrate core that features<br>strong thermal properties |
|  | Mounting Type     | Suspended                                                                                                                                                                            |
|  | Mounting Hardware | Griplock <sup>®</sup> Cable Grippers and 1/16"<br>aircraft cable *                                                                                                                   |
|  | Flammability      | ASTM e84 Class A                                                                                                                                                                     |
|  | NRC               | .95–1.70                                                                                                                                                                             |

\* We provide aircraft cable supported attachment hardware (GripLock ®) on baffle side. Installer is responsible for the ceiling hardware and 1/16" aircraft cable to suspend the baffle.

Our Craftsmanship Guarantee is really simple:

### Olino

| Sound Absorption |    |     |      |      |       |       |       |      |  |  |  |
|------------------|----|-----|------|------|-------|-------|-------|------|--|--|--|
| Installation     | Hz | 125 | 250  | 500  | 1,000 | 2,000 | 4,000 | NRC  |  |  |  |
| 24" On-center    | α  | .21 | .58  | .97  | 1.13  | 1.10  | 1.05  | .95  |  |  |  |
| 12" On-center    | α  | .44 | 1.13 | 1.77 | 1.94  | 1.94  | 1.84  | 1.70 |  |  |  |