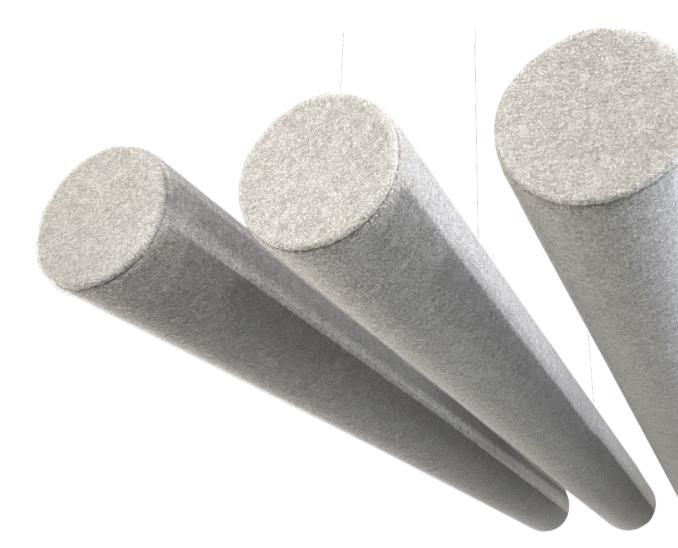

Olino raises the bar in every area when compared to standard flat panels — the design is more organic and approachable, the aluminum structure is more durable, and the internal material is more effective. The great part is you can have the best without breaking the bank.

#### Features

- Unique tubular design
- NRC value of .95–1.70
- Industry-first aluminum internal frame
- Multiple layouts, diameters, and lengths available

# Suspended Cylinder Baffles