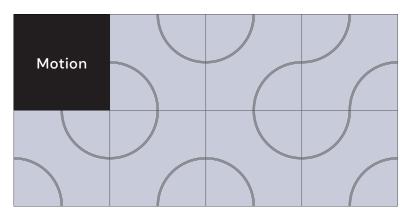

Whether you seek perfect pattern or a little alluring natural chaos, Shape Shift Groove is your go-to wall covering. Different from our standard Shape Shift wall panels, Groove adds a little extra design-focus with it's routed geometric channels. There are three designs to choose from: Latitude, Triscape, and Motion. The designs are made to be tiled for spaces big and small.

# Designs