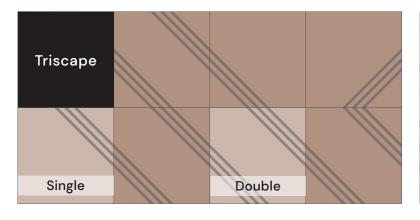

Whether you seek perfect pattern or a little alluring natural chaos, Shape Shift Groove is your go-to wall covering. Different from our standard Shape Shift wall panels, Groove adds a little extra design-focus with it's routed geometric channels. There are three designs to choose from: Latitude, Triscape, and Motion. The designs are made to be tiled for spaces big and small.

# Designs