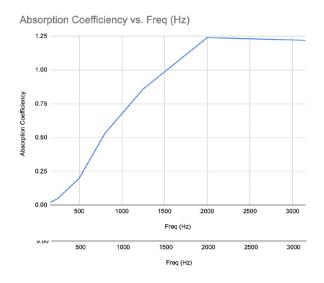

### **Test Results**

| Freq (Hz) | Absorption Coefficiency |
|-----------|-------------------------|
| 160       | 0.02                    |
| 250       | 0.05                    |
| 500       | 0.20                    |
| 800       | 0.53                    |
| 1250      | 0.86                    |
| 2000      | 1.24                    |
| 3150      | 1.22                    |
| NRC       | 0.59                    |

The Noise Reduction Coefficiency (NRC) is calculated as the arithmetic average of the absorption coefficients in the shaded bands only (250, 500, 1250 & 2000 Hz).

ASTM C 423–17: Type F-25 Mounting using 1 Shape Shift unit attached to the wall with 3/4" stand-off mounting to simulate a typical wall panel installation.