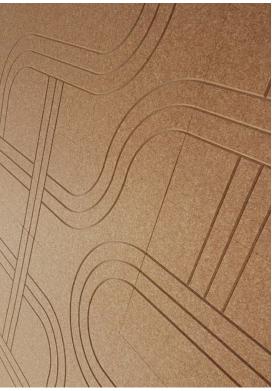

Whether you seek perfect pattern or a little alluring natural chaos, Shape Shift Groove is your go-to wall covering. Different from our standard Shape Shift wall panels, Groove adds a little extra design-focus with it's routed geometric channels. There are three designs to choose from: Latitude, Triscape, and Motion. The designs are made to be tiled for spaces big and small.

# Designs