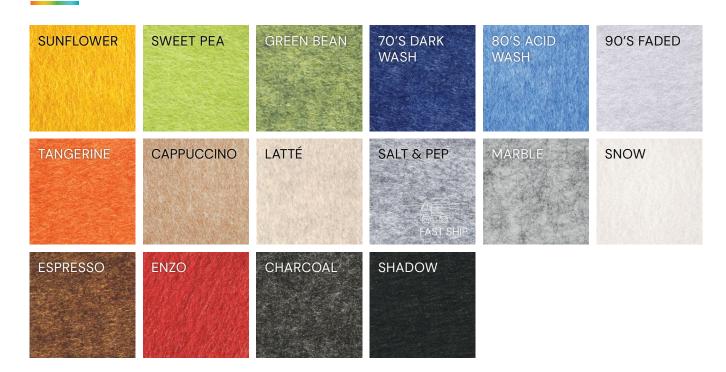

| 10 years                                                                                                                                                                                                                                                                                                                        |
| Unit of Sale      | Per Unit, minimum order quantity: 8                                                                                                                                                                                                                                                                                             |



#### Installation

Peel and stick for the easiest installation or contractor supplied construction adhesive.

#### Colors



### **Test Results**



| Freq (Hz) | Absorption Coefficiency |
|-----------|-------------------------|
| 160       | 0.02                    |
| 250       | 0.05                    |
| 500       | 0.20                    |
| 800       | 0.53                    |
| 1250      | 0.86                    |
| 2000      | 1.24                    |
| 3150      | 1.22                    |
| NRC       | 0.59                    |

The Noise Reduction Coefficiency (NRC) is calculated as the arithmetic average of the absorption coefficients in the shaded bands only (250, 500, 1250 & 2000 Hz).

ASTM C 423–17: Type F-25 Mounting using 1 Shape Shift unit attached to the wall with 3/4" stand-off mounting to simulate a typical wall panel installation.



# Designs