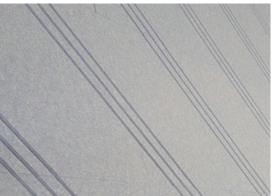

Whether you seek perfect pattern or a little alluring natural chaos, Shape Shift Groove is your go-to wall covering. Different from our standard Shape Shift wall panels, Groove adds a little extra design-focus with it's routed geometric channels. There are three designs to choose from: Latitude, Triscape, and Motion. The designs are made to be tiled for spaces big and small.

# Designs