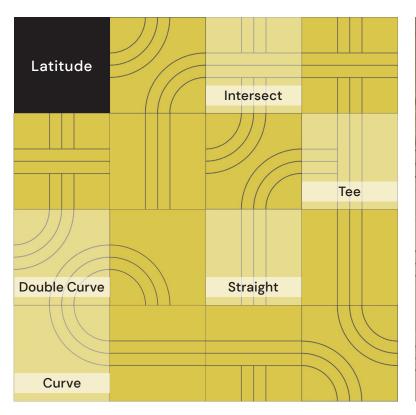

Whether you seek perfect pattern or a little alluring natural chaos, Shape Shift Groove is your go-to wall covering. Different from our standard Shape Shift wall panels, Groove adds a little extra design-focus with it's routed geometric channels. There are three designs to choose from: Latitude, Triscape, and Motion. The designs are made to be tiled for spaces big and small.

# Designs