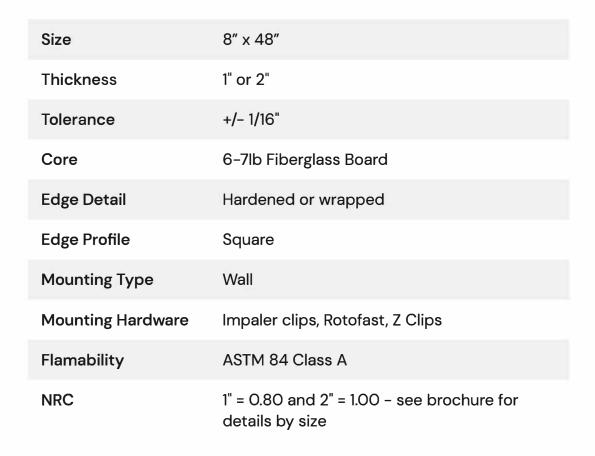

## **Planks**



#### Our craftsmanship guarantee is really simple:

If there is a craftsmanship defect detected, we will repair or replace the impacted product.

If the product was damaged during shipping and it was because of how we packaged it, we will repair or replace the impacted product.

The length of our guarantee is five (5) years provided you used a Certified PRO Installer; otherwise, it is a standard three (3) years.

For more details, see warranty details on our website.

#### **Lead Time**

Standard sizes and coverings: 2-3 weeks Custom sizes and coverings: 6-8 weeks

\* any customer supplied coverings may require additional time for delivery and testing. Additionally, wood veneers require perforation. Any wood veneers not in stock require an additional 4-6 weeks.

#### **Custom Shop**

Nee